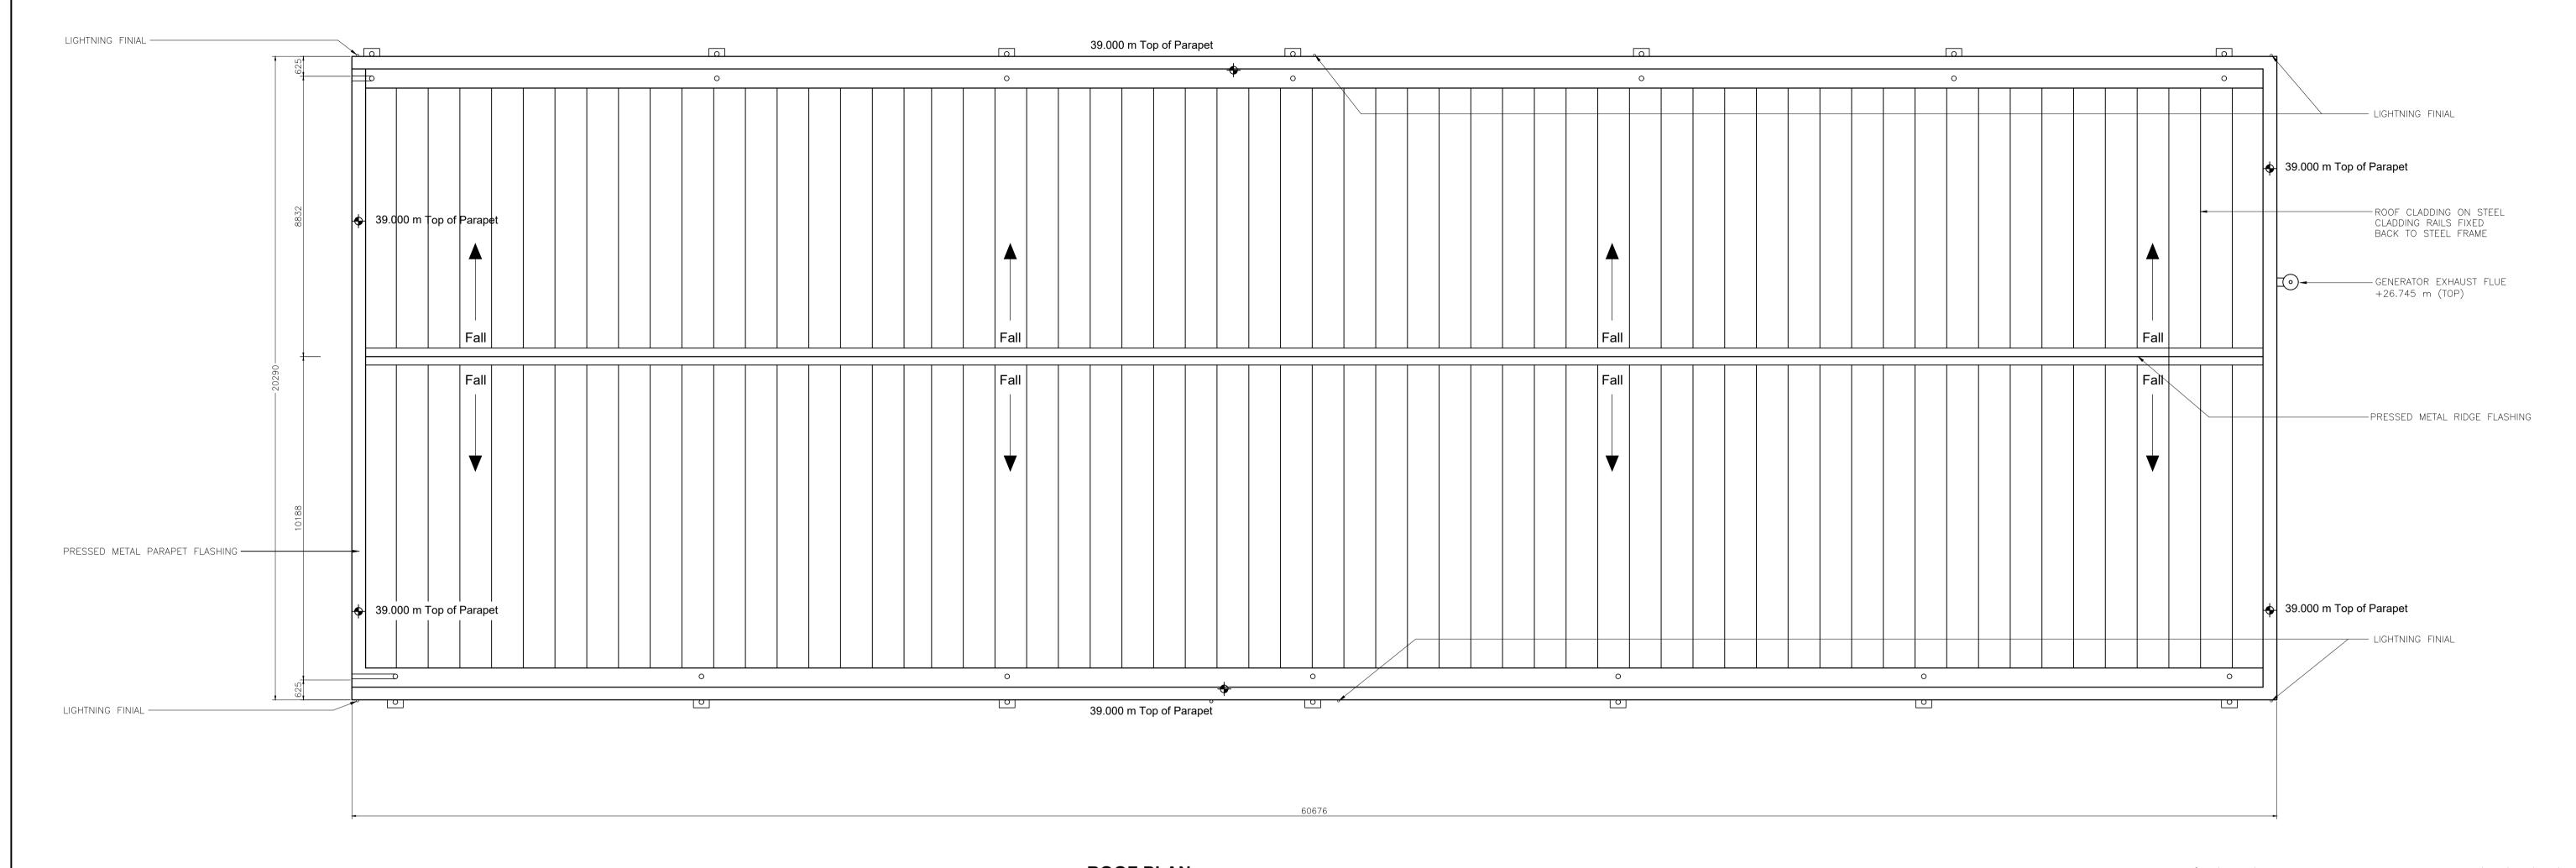

ROOF PLAN SCALE 1:100

## NOTES:

- 1. CO-ORDINATES TO ITM GRID.
- 2. ALL DIMENSIONS ARE IN mm. NO DIMENSIONS SHALL BE SCALED FROM THE DRAWINGS.
- THE BUILDING IS TO COMPLY WITH EIRGRID FUNCTIONAL SPECIFICATIONS.
- THIS DRAWING IS PRODUCED FOR PLANNING PURPOSES ONLY. ALL DIMENSIONS AND REFERENCES GIVEN ARE SUBJECT TO DETAILED DESIGN. THIS DRAWING IS NOT FOR CONSTRUCTION.
- CIVIL CALCULATIONS ARE TO BE CARRIED OUT AT THE DETAILED DESIGN STAGE AND TAKE INTO ACCOUNT SPECIFIC, EXISTING SITE GROUND CONDITIONS.
- 5. DIMENSIONS OF THE OVERALL BUILDING SHALL BE DESIGNED TO BE IN-LINE WITH MANUFACTURER SPECIFIC DIMENSIONS. ENVELOPE AROUND THE ELECTRICAL EQUIPMENT SHALL BE WITH MANUFACTURER RECOMMENDATIONS FOR ON-GOING OPERATION, MAINTENANCE AND REPLACEMENT OF HV PLANT.
- SPECIFIC SWITCHGEAR ROOM REQUIREMENTS ARE TO SUIT THE MANUFACTURER'S SPECIFICATIONS AND TO BE EVALUATED AT THE DETAILED DESIGN STAGE.
- 7. THE FINISHED EXTERNAL BUILDING SURFACE COLOURS ARE TO BE COLOUR RAL 6006 OR SIMILAR.
- 8. REFER TO THE LATEST REVISONS OF THE FOLLOWING DRAWINGS FOR FURTHER DETAIL:
  a. PE605-D027-038-009 FOR GIS BUILDING GROUND AND FIRST FLOOR PLANS
  b. PE605-D027-038-010 FOR GIS BUILDING ELEVATIONS
  c. PE605-D027-038-011 FOR GIS BUILDING SECTIONS.

## LEGEND

RAINWATER PIPE AND HOPPER

| 2  |          | PROJECT TITLE REVISED                       | SB  |      |     |      |
|----|----------|---------------------------------------------|-----|------|-----|------|
| 1  | 21.08.23 | DRAWING SIZE CHANGED A0 TO A1, TEXT TO GREY | SB  | SB   | SD  | JMcL |
| 0  | 06.05.22 | INITIAL VERSION                             | SB  | RH   | SD  | ss   |
| ΞV | DATE     | REVISION DESCRIPTION                        | DRN | PROD | VER | APP  |